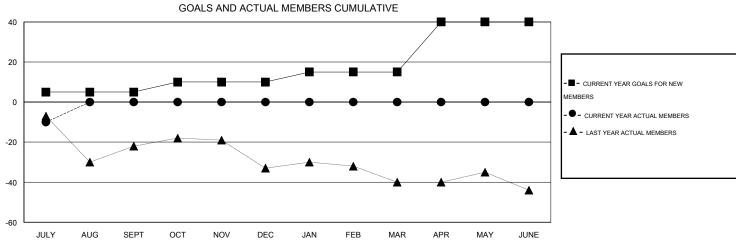

## LOCATION KENTUCKY

 $\mathsf{GMT}\;\mathsf{CA}\;1$ 

|                          |                  | Clubs            |                  |                  | Members                  |                    |                                     |                    |                  |
|--------------------------|------------------|------------------|------------------|------------------|--------------------------|--------------------|-------------------------------------|--------------------|------------------|
|                          | RESUL            | TS FOR 2015-2016 | i                |                  | RESULTS FOR 2015-2016    |                    |                                     |                    |                  |
| QUARTER                  | NEW CLUB<br>GOAL | NEW CLUBS        | DROPPED<br>CLUBS | NET<br>GAIN/LOSS | QUARTER                  | NEW MEMBER<br>GOAL | CHARTER AND<br>NEW MEMBERS<br>ADDED | DROPPED<br>MEMBERS | NET<br>GAIN/LOSS |
| JULY/AUG/SEPT            | 0                | 0                | 0                | 0                | JULY/AUG/SEPT            | 5                  | 12                                  | 22                 | -10              |
| OCT/NOV/DEC  JAN/FEB/MAR | 0                | 0                | 0                | 0                | OCT/NOV/DEC  JAN/FEB/MAR | 5<br>5             | 0                                   | 0<br>0             | 0                |
| APR/MAY/JUNE             | 1                | 0                | 0                | 0                | APR/MAY/JUNE             | 25                 | 0                                   | 0                  | 0                |